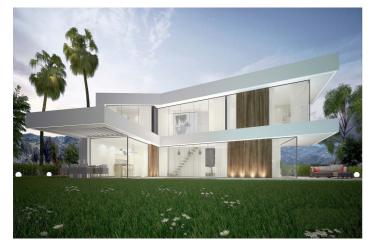

## Costa del Sol, Benalmádena

Villa is located on a plot of 667 square meters, two minutes from the beach. The unique and clever design allows the Mediterranean wind from the south to travel through every corner of the home and bring a much needed breeze into the home. The property is conveniently divided into 4 bedrooms, 3 full bathrooms and one additional with a toilet.

The gorgeous villa also holds a spacious kitchen with a pool and an underwater window to the gym, two terraces, one with a nightstand, wooden bridge on the upper floor.

They feature a glass wrap design so that the light reflects freedom and fills the magnificent interior of the villa with life. Benalmádena Costa is in fashion and is widely known as the epicenter of Malaga and stands as the host of the most interesting residential and holiday towns on the Costa del Sol.

This villa is an unprecedented home, where avant-garde design marks a turning point for lovers of good living and the enjoyment of the unique.

In an enchanting environment, bathed in Mediterranean light and decorated by the most beautiful sunsets, the perfect natural elements collide to project this magnificent dream home that will be hard to separate yourself from once purchased.