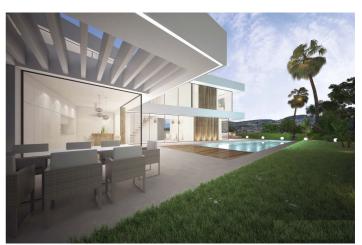

## Costa del Sol, Benalmádena

Villa is located on a plot of 667 square meters, two minutes from the beach. The unique and clever design allows the Mediterranean wind from the south to travel through every corner of the home and bring a much needed breeze into the home. The property is conveniently divided into 4 bedrooms, 3 full bathrooms and one additional with a toilet.

The gorgeous villa also holds a spacious kitchen with a pool and an underwater window to the gym, two terraces, one with a nightstand, wooden bridge on the upper floor.

They feature a glass wrap design so that the light reflects freedom and fills the magnificent interior of the villa with life. Benalmádena Costa is in fashion and is widely known as the epicenter of Malaga and stands as the host of the most interesting residential and holiday towns on the Costa del Sol.