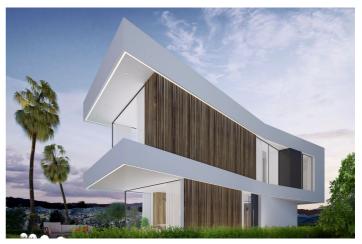

## Costa del Sol, Benalmádena

Villa is located on a plot of 667 square meters, two minutes from the beach. The unique and clever design allows the Mediterranean wind from the south to travel through every corner of the home and bring a much needed breeze into the home. The property is conveniently divided into 4 bedrooms, 3 full bathrooms and one additional with a toilet.

The gorgeous villa also holds a spacious kitchen with a pool and an underwater window to the gym, two terraces, one with a nightstand, wooden bridge on the upper floor.

They feature a glass wrap design so that the light reflects freedom and fills the magnificent interior of the villa with life. Benalmádena Costa is in fashion and is widely known as the epicenter of Malaga and stands as the host of the most interesting residential and holiday towns on the Costa del Sol.

This villa is an unprecedented home, where avant-garde design marks a turning point for lovers of good living and the enjoyment of the unique.

In an enchanting environment, bathed in Mediterranean light and decorated by the most beautiful sunsets, the perfect natural elements collide to project this magnificent dream home that will be hard to separate yourself from once purchased.