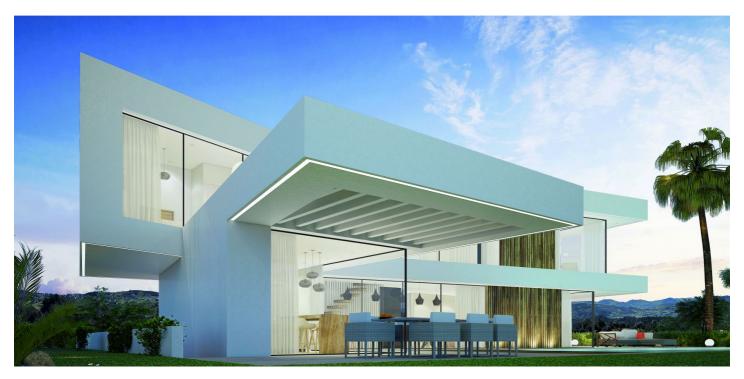

## Costa del Sol, Benalmádena

Villa is located on a plot of 667 square meters, two minutes from the beach. The unique and clever design allows the Mediterranean wind from the south to travel through every corner of the home and bring a much needed breeze into the home. The property is conveniently divided into 4 bedrooms, 3 full bathrooms and one additional with a toilet.

The gorgeous villa also holds a spacious kitchen with a pool and an underwater window to the gym, two terraces, one with a nightstand, wooden bridge on the upper floor.

They feature a glass wrap design so that the light reflects freedom and fills the magnificent interior of the villa with life. Benalmádena Costa is in fashion and is widely known as the epicenter of Malaga and stands as the host of the most interesting residential and holiday towns on the Costa del Sol.

This villa is an unprecedented home, where avant-garde design marks a turning point for lovers of good living and the enjoyment of the unique.

In an enchanting environment, bathed in Mediterranean light and decorated by the most beautiful sunsets, the perfect natural elements collide to project this magnificent dream home that will be hard to separate yourself from once purchased.