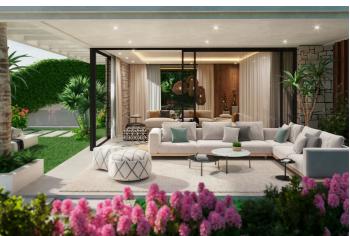

## Costa del Sol, La Capellania

Luxury villa with 180° undisturbed sea views for sale in La Capellania, Benalmadena The vision of this villa is to infuse the excellence of Danish craftsmanship, materials, and construction techniques here on Costa del Sol. Features Include: 
✓ 4 bedrooms ✓ 4 bathrooms ✓ 2 guest toilets ✓ 535m² built ✓ 764m² plots ✓ Garage for 2 cars with elevator ✓ Infinity pool Prime location just 15 minutes from the airport of Malaga and 20 minutes from Marbella, in a very charming and well established area, with beautiful traditional white spanish villas and green gardens surrounding. Enjoy close proximity to beautiful beaches, world-class golf courses, gourmet restaurants, and vibrant cultural attractions. The villa features a ground floor with a spacious open-plan kitchen and living area, leading to expansive terraces equipped with outdoor BBQ areas and a chill-out zone by the infinity pool, showcasing incredible 180-degree views of the Mediterranean Sea. The upper floor include a master suite with a private terrace, plus three additional bedrooms, each with en-suite bathrooms. The basement offers a large garage with space for two cars and the potential to add a cinema room, an extra bedroom, or a spacious activity room complete with a bar. All floors are connected by a private elevator, enhancing convenience and luxury in these stunning homes.