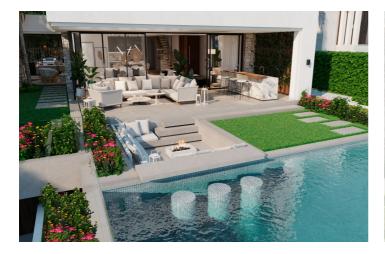

## Costa del Sol, La Capellania

Luxury villa with 180° undisturbed sea views for sale in La Capellania, Benalmadena The vision of this villa is to infuse the excellence of Danish craftsmanship, materials, and construction techniques here on Costa del Sol. Features Include: 
✓ 4 bedrooms ✓ 4 bathrooms ✓ 2 guest toilets ✓ 535m² built ✓ 764m² plots ✓ Garage for 2 cars with elevator ✓ Infinity pool Prime location just 15 minutes from the airport of Malaga and 20 minutes from Marbella, in a very charming and well established area, with beautiful traditional white spanish villas and green gardens surrounding. Enjoy close proximity to beautiful beaches, world-class golf courses, gourmet restaurants, and vibrant cultural attractions. The villa features a ground floor with a spacious open-plan kitchen and living area, leading to expansive terraces equipped with outdoor BBQ areas and a chill-out zone by the infinity pool, showcasing incredible 180-degree views of the Mediterranean Sea. The upper floor include a master suite with a private terrace, plus three additional bedrooms, each with en-suite bathrooms. The basement offers a large garage with space for two cars and the potential to add a cinema room, an extra bedroom, or a spacious activity room complete with a bar. All floors are connected by a private elevator, enhancing convenience and luxury in these stunning homes.