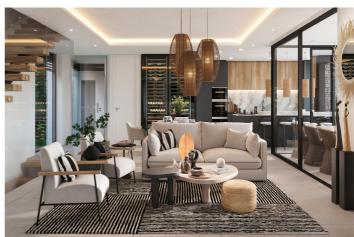

## Costa del Sol, La Capellania

Luxury villa with 180° undisturbed sea views for sale in La Capellania, Benalmadena The vision of this villa is to infuse the excellence of Danish craftsmanship, materials, and construction techniques here on Costa del Sol. Features Include: 
✓ 4 bedrooms ✓ 4 bathrooms ✓ 2 guest toilets ✓ 535m² built ✓ 764m² plots ✓ Garage for 2 cars with elevator ✓ Infinity pool Prime location just 15 minutes from the airport of Malaga and 20 minutes from Marbella, in a very charming and well established area, with beautiful traditional white spanish villas and green gardens surrounding. Enjoy close proximity to beautiful beaches, world-class golf courses, gourmet restaurants, and vibrant cultural attractions. The villa features a ground floor with a spacious open-plan kitchen and living area, leading to expansive terraces equipped with outdoor BBQ areas and a chill-out zone by the infinity pool, showcasing incredible 180-degree views of the Mediterranean Sea. The upper floor include a master suite with a private terrace, plus three additional bedrooms, each with en-suite bathrooms. The basement offers a large garage with space for two cars and the potential to add a cinema room, an extra bedroom, or a spacious activity room complete with a bar. All floors are connected by a private elevator, enhancing convenience and luxury in these stunning homes.