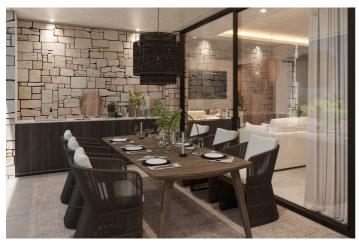

## Costa del Sol, La Capellania

Luxury villa with 180° undisturbed sea views for sale in La Capellania, Benalmadena The vision of this villa is to infuse the excellence of Danish craftsmanship, materials, and construction techniques here on Costa del Sol. Features Include: 
✓ 4 bedrooms ✓ 4 bathrooms ✓ 2 guest toilets ✓ 535m² built ✓ 764m² plots ✓ Garage for 2 cars with elevator ✓ Infinity pool Prime location just 15 minutes from the airport of Malaga and 20 minutes from Marbella, in a very charming and well established area, with beautiful traditional white spanish villas and green gardens surrounding. Enjoy close proximity to beautiful beaches, world-class golf courses, gourmet restaurants, and vibrant cultural attractions. The villa features a ground floor with a spacious open-plan kitchen and living area, leading to expansive terraces equipped with outdoor BBQ areas and a chill-out zone by the infinity pool, showcasing incredible 180-degree views of the Mediterranean Sea. The upper floor include a master suite with a private terrace, plus three additional bedrooms, each with en-suite bathrooms. The basement offers a large garage with space for two cars and the potential to add a cinema room, an extra bedroom, or a spacious activity room complete with a bar. All floors are connected by a private elevator, enhancing convenience and luxury in these stunning homes.