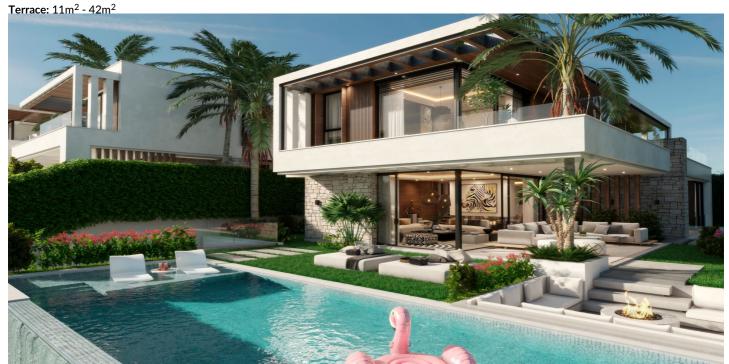

## Costa del Sol, La Capellania

Luxury villa with 180° undisturbed sea views for sale in La Capellania, Benalmadena The vision of this villa is to infuse the excellence of Danish craftsmanship, materials, and construction techniques here on Costa del Sol. Features Include: 
✓ 4 bedrooms ✓ 4 bathrooms ✓ 2 guest toilets ✓ 535m² built ✓ 764m² plots ✓ Garage for 2 cars with elevator ✓ Infinity pool Prime location just 15 minutes from the airport of Malaga and 20 minutes from Marbella, in a very charming and well established area, with beautiful traditional white spanish villas and green gardens surrounding. Enjoy close proximity to beautiful beaches, world-class golf courses, gourmet restaurants, and vibrant cultural attractions. The villa features a ground floor with a spacious open-plan kitchen and living area, leading to expansive terraces equipped with outdoor BBQ areas and a chill-out zone by the infinity pool, showcasing incredible 180-degree views of the Mediterranean Sea. The upper floor include a master suite with a private terrace, plus three additional bedrooms, each with en-suite bathrooms. The basement offers a large garage with space for two cars and the potential to add a cinema room, an extra bedroom, or a spacious activity room complete with a bar. All floors are connected by a private elevator, enhancing convenience and luxury in these stunning homes.