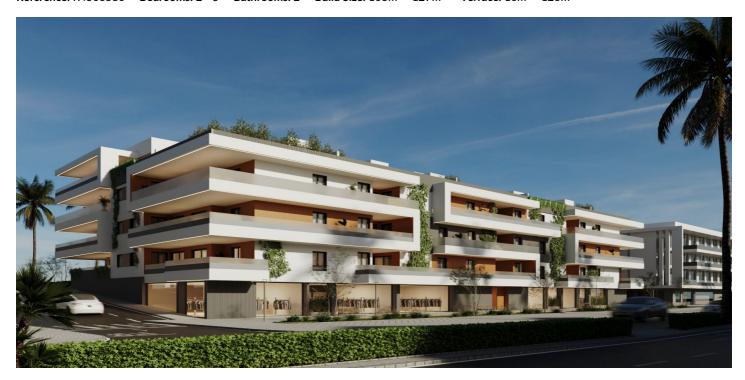

## Apartment Middle Floor for sale in San Pedro de Alcántara, Marbella

485,850 - 881,300 €

Reference: R4506580 Bedrooms: 2 - 3 Bathrooms: 2 Build Size:  $103\text{m}^2$  -  $129\text{m}^2$  Terrace:  $10\text{m}^2$  -  $126\text{m}^2$ 

## Costa del Sol, San Pedro de Alcántara

The development in San Pedro de Alcantara is made up of 35 homes with 2 and 3 bedrooms, with duplexes with terraces-solariums. Garages in the basement and commercial premises on the ground floor, in a building with avant-garde architecture, with first-class qualities and an exceptional location in the heart of the Costa del Sol. This elegant residential complex, with contemporary architectural lines, is a unique project of exclusive two and three bedroom homes with spectacular terraces. Located on the Costa del Sol, in an area highly appreciated by the most demanding buyers, the residential complex is perfectly located near some of the best white sand beaches in Spain. With its elegant marinas, fishing ports and, of course, the best golf courses, the area is in the best location to enjoy life. The Costa del Sol enjoys more than 300 days of sunshine a year and 161 kilometers of coastline.