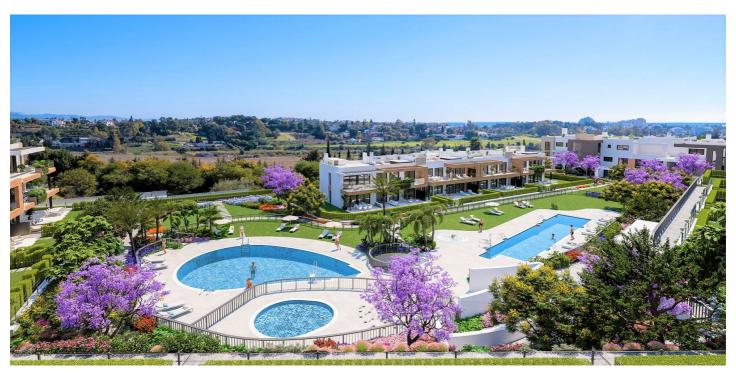

## Costa del Sol, Estepona

New project of luxury 2 and 3 bedroom apartments and penthouses in the last plot in prestigious Atalaya, on the junction of the golden triangle Marbella – Benahavis – Estepona, in a gated exclusive community full of amenities with gym, heated pool and jacuzzis, lush gardens and yoga lake, in walking distance to facilities and within a short drive to the beach, Puerto Banús and Marbella. With penthouse and rooftop sea views, top brands and high qualities such as underfloor heating throughout, modern aerothermal heat system, fully fitted kitchen and bathrooms, extensive terraces and gardens, double orientations, elevated ground floors and underground garages. Personalization of all interior materials, flexible interior architecture, furniture packages, on-site after sales customer service, and the guarantee of one of the leading and longest established european developers, and most prestigious architect Ismael Mérida.

Mountain Close To Sea

**Panoramic** Close To Shops Close To Schools Country Garden

Pool Pool **Furniture** Kitchen

Communal Optional **Fully Fitted** Heated

Children's Pool Garden Security **Parking** 

Communal **Gated Complex** Underground Garage