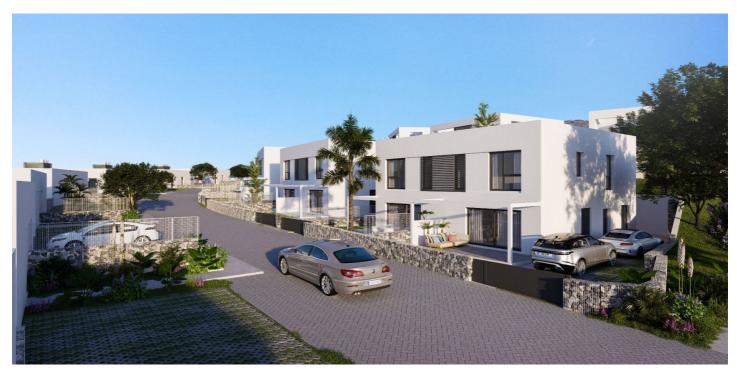

## Costa del Sol, Mijas Costa

Introducing a remarkable new off-plan development of contemporary semi-detached houses in Riviera del Sol, Mijas, with views over the mediterranean. The 3 and 4 bedroom homes each have a built area of  $120\text{m}^2$ - $145\text{m}^2$ , distributed over 2 floors, together with a garden and the option to add a private pool. Each home has been designed with quality and comfort in mind, and the outdoor space is ideal for enjoying the Costa del Sol's magnificent climate. The communal areas include a saline chlorination pool, gymnasium, co-working area, and landscaped garden areas. The build specifications, amenities and location make these semi-detached houses excellent value for money. The houses are superbly located on a hillside overlooking the mediterranean. All facilities are in close proximity, including good access to the highway, beautiful beaches, international schools, fine dining, golf courses and the lively cosmopolitan towns of La Cala de Mijas and Calahonda. It is a private and peaceful place to live, close to all the fun that the Costa del Sol has to offer, but not in the middle of it. Riviera del Sol is ideally located midway between the popular resort towns of Fuengirola and Marbella. Fuengirola is just a 10 minute drive away and enjoys a wide range of facilities, great beaches, the Mijas Aqua Park, multi-screen cinemas and the Parque Miramar Shopping Centre. The upmarket resort of Marbella and the popular La Cañada shopping centre is a short 15 minute drive away in the opposite direction.