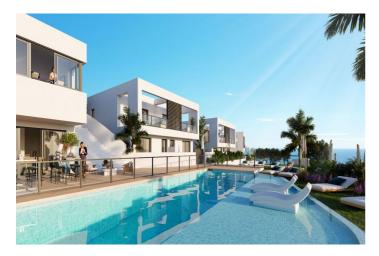

## Costa del Sol, Mijas Costa

Introducing a remarkable new off-plan development of contemporary semi-detached houses in Riviera del Sol, Mijas, with views over the mediterranean. The 3 and 4 bedroom homes each have a built area of  $120\text{m}^2$ - $145\text{m}^2$ , distributed over 2 floors, together with a garden and the option to add a private pool. Each home has been designed with quality and comfort in mind, and the outdoor space is ideal for enjoying the Costa del Sol's magnificent climate. The communal areas include a saline chlorination pool, gymnasium, co-working area, and landscaped garden areas. The build specifications, amenities and location make these semi-detached houses excellent value for money. The houses are superbly located on a hillside overlooking the mediterranean. All facilities are in close proximity, including good access to the highway, beautiful beaches, international schools, fine dining, golf courses and the lively cosmopolitan towns of La Cala de Mijas and Calahonda. It is a private and peaceful place to live, close to all the fun that the Costa del Sol has to offer, but not in the middle of it. Riviera del Sol is ideally located midway between the popular resort towns of Fuengirola and Marbella. Fuengirola is just a 10 minute drive away and enjoys a wide range of facilities, great beaches, the Mijas Aqua Park, multi-screen cinemas and the Parque Miramar Shopping Centre. The upmarket resort of Marbella and the popular La Cañada shopping centre is a short 15 minute drive away in the opposite direction.