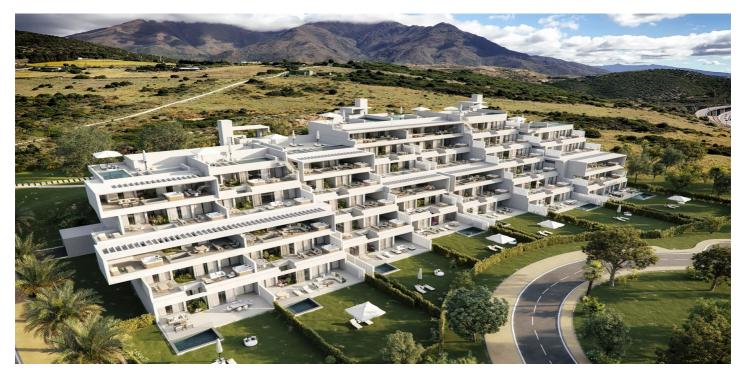

## Costa del Sol, Casares

Exclusive residential project of 38 spacious, high-end apartments designed to combine modern comfort with resortstyle living. Located in the peaceful eastern area of Casares, just 10 minutes from Estepona, the development enjoys excellent access to golf courses such as Finca Cortesín, Doña Julia and Estepona Golf, as well as the unspoilt beaches of Bahía Dorada and Playa de la Galera. All homes feature generous interiors, contemporary finishes, and large terraces facing south or southeast, with the option of adding a Jacuzzi. Ground-floor units offer private gardens and pools, while top-floor apartments include solariums with stunning sea views and private pools. The community offers luxury wellness facilities including a modern spa, sauna, fully equipped gym, and beautifully landscaped gardens with a swimming pool and sunbathing areas. Residents also have access to the nearby Alcazaba Lagoon, with water sports, beach clubs, restaurants, and a chill-out zone. Bright, open-plan layouts and top-quality materials make these homes ideal for year-round living or relaxing holidays on the Costa del Sol.