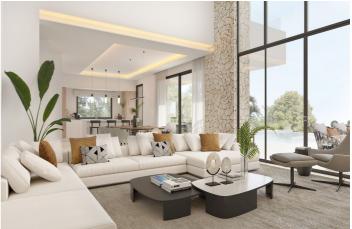

The complex has 5 magnificent villas with 5 bedrooms each with surfaces between 469 m2 and 504 m2.

This example is from the Airen villa, which has an unbeatable distribution, divided into two floors plus basement and solarium/terrace, it has 5 large bedrooms, 4 full bathrooms and an open-plan living-dining room with access to the garden and pool.

The basement has a living room with integrated kitchen, gymnasium, laundry area, guest bedroom with full bathroom and garage for 2 vehicles.

The villas are delivered fully furnished and decorated by La Albaida and the estimated delivery date is quarter 4, 2024.