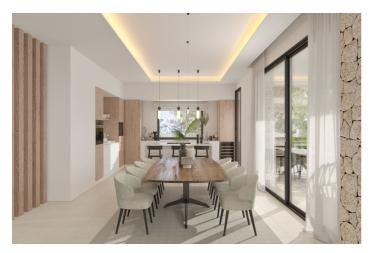

The complex has 5 magnificent villas with 5 bedrooms each with surfaces between 469 m2 and 504 m2.

This example is from the Airen villa, which has an unbeatable distribution, divided into two floors plus basement and solarium/terrace, it has 5 large bedrooms, 4 full bathrooms and an open-plan living-dining room with access to the garden and pool.

The basement has a living room with integrated kitchen, gymnasium, laundry area, guest bedroom with full bathroom and garage for 2 vehicles.

The villas are delivered fully furnished and decorated by La Albaida and the estimated delivery date is quarter 4, 2024.