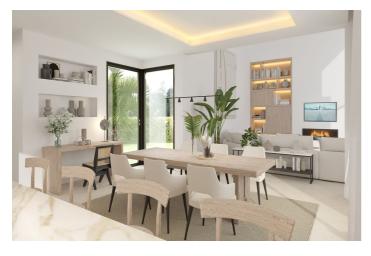

The complex has 5 magnificent villas with 5 bedrooms each with surfaces between 469 m2 and 504 m2.

This example is from the Airen villa, which has an unbeatable distribution, divided into two floors plus basement and solarium/terrace, it has 5 large bedrooms, 4 full bathrooms and an open-plan living-dining room with access to the garden and pool.

The basement has a living room with integrated kitchen, gymnasium, laundry area, guest bedroom with full bathroom and garage for 2 vehicles.

The villas are delivered fully furnished and decorated by La Albaida and the estimated delivery date is quarter 4, 2024.