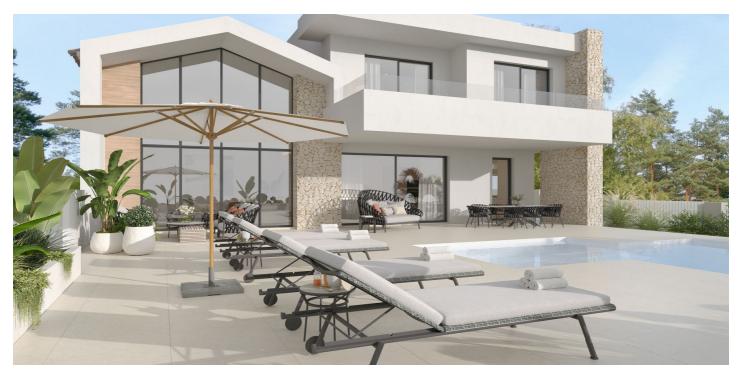

## Semi Detached Villa for sale in San Pedro de Alcántara, Marbella

2.750.000 -2.950.000 €

**Reference:** R4671106 **Bedrooms:** 5 **Bathrooms:** 4 **Plot Size:** 526m<sup>2</sup> - 722m<sup>2</sup> **Build Size:** 440m<sup>2</sup> - 482m<sup>2</sup> **Terrace:** 226m<sup>2</sup> - 237m<sup>2</sup>

## Costa del Sol, San Pedro de Alcántara

A boutique development of five brand new single-family and semi-detached homes. Located in the quiet area of Altavista, between San Pedro de Alcántara and Guadalmina Alta, within walking distance of all types of services as well as the old town of San Pedro de Alcántara.

Designed with a discreet elegance that seeks to integrate the natural environment with sustainable architecture, offer the promise of an exclusive and healthy lifestyle in one of the most coveted districts of Marbella.

The complex has 5 magnificent villas with 5 bedrooms each with surfaces between 469 m2 and 504 m2.

This example is from the Airen villa, which has an unbeatable distribution, divided into two floors plus basement and solarium/terrace, it has 5 large bedrooms, 4 full bathrooms and an open-plan living-dining room with access to the garden and pool.