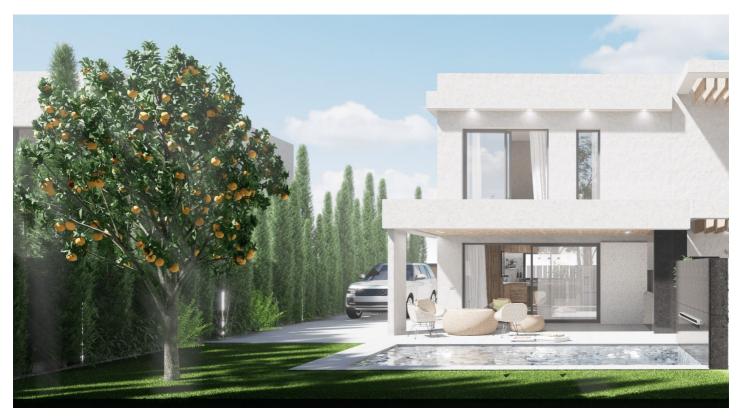

## Valle del Guadalhorce, Alhaurín de la

New Development - Delivery in December 2024

This is a new residential development designed and created from love. The development is for a semi-detached house in Alhaurín de la Torre, located in the beautiful community of Taralpe. The house has a build size of 165m2 built on a 282m2 plot. It is distributed over two floor with 3 bedrooms, 3 bathrooms, covered terrace, private pool, garden, and driveway for 2 cars.

This is a modern and contemporary semi-detached house with a minimalist design creating an abundance of natural light. The property is spread over 2 floors, with an open plan layout on the ground floor creating a spacious living room with a large modern kitchen connected to the dining room and lounge. The large floor-to-ceiling sliding window that overlooks the covered terrace seamlessly blends indoor and outdoor living. Upstairs on the upper floor you will find 3 double bedrooms, the main one with an elegant en-suite bathroom, large dressing room and beautiful views of the Guadalhorce Valley and the garden. There are two further good sized double bedrooms and a family bathroom.

Outside you will find your own private oasis with a relaxing swimming pool, large covered terrace and garden. To the front of the property is a 2 car driveway and a hidden utility area, well designed for washing and additional storage. The property also has solar panels, thermal and acoustic insulation.

This place is very well connected, being only 2km from the center of Alhaurín de la Torre, and very close to the center of Malaga, the airport and the coast. The home is the perfect family or vacation home located in a quiet area with plenty of space and privacy.