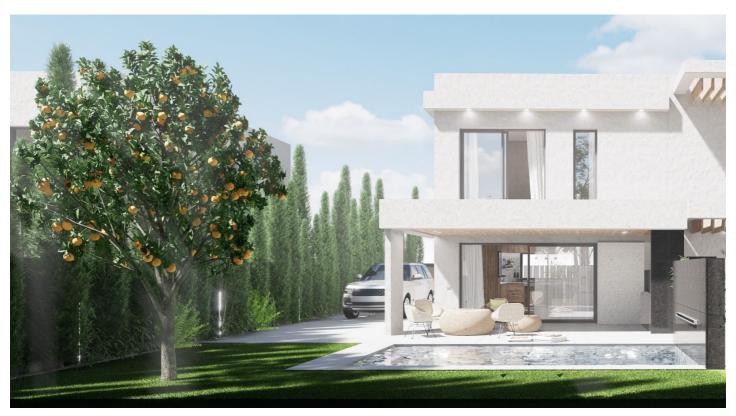

## Valle del Guadalhorce, Alhaurín de la

New Development - Delivery in December 2024

This is a new residential development designed and created from love. The development is for a semi-detached house in Alhaurín de la Torre, located in the beautiful community of Taralpe. The house has a build size of 165m2 built on a 282m2 plot. It is distributed over two floor with 3 bedrooms, 3 bathrooms, covered terrace, private pool, garden, and driveway for 2 cars.

This is a modern and contemporary semi-detached house with a minimalist design creating an abundance of natural light. The property is spread over 2 floors, with an open plan layout on the ground floor creating a spacious living room with a large modern kitchen connected to the dining room and lounge. The large floor-to-ceiling sliding window that overlooks the covered terrace seamlessly blends indoor and outdoor living. Upstairs on the upper floor you will find 3 double bedrooms, the main one with an elegant en-suite bathroom, large dressing room and beautiful views of the Guadalhorce Valley and the garden. There are two further good sized double bedrooms and a family bathroom.

Outside you will find your own private oasis with a relaxing swimming pool, large covered terrace and garden. To the front of the property is a 2 car driveway and a hidden utility area, well designed for washing and additional storage. The property also has solar panels, thermal and acoustic insulation.

This place is very well connected, being only 2km from the center of Alhaurín de la Torre, and very close to the center of Malaga, the airport and the coast. The home is the perfect family or vacation home located in a quiet area with plenty of space and privacy.