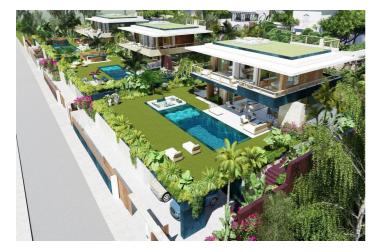

## Costa del Sol, Manilva

Introducing the project: Your Coastal Retreat From €1,350,000 between Estepona and Sotogrande, lose to beach, great sea views, no street noise, consolidated and secure neighbourhood, low building density, no traffic problems Discover the perfect coastal escape. This turn-key villa project offers a luxurious lifestyle with captivating sea views. Key Features: 10 Spacious Plots: Enjoy ample outdoor space with plots ranging from 800 to 867 square meters. Sea Views: Benefit from charming sea views from the garden level and breathtaking panoramic vistas from the first floor. Customization: Tailor your dream home with a choice of 3-6 bedrooms and 3-6 bathrooms. Personalized Design: Influence the layout, design, materials, and finishes to reflect your unique style. CEO's final word: This is your moment. The villa's unique design and concept are set for significant future appreciation. Once these villas are built, they'll be second-hand, more expensive, and you'll miss the chance to customize. Don't let that happen. Contact us today to secure your place in this exclusive opportunity