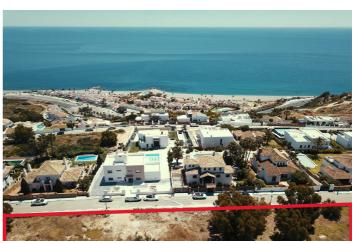

## Costa del Sol, Manilva

Introducing the project: Your Coastal Retreat From €1,350,000 between Estepona and Sotogrande, lose to beach, great sea views, no street noise, consolidated and secure neighbourhood, low building density, no traffic problems Discover the perfect coastal escape. This turn-key villa project offers a luxurious lifestyle with captivating sea views. Key Features: 10 Spacious Plots: Enjoy ample outdoor space with plots ranging from 800 to 867 square meters. Sea Views: Benefit from charming sea views from the garden level and breathtaking panoramic vistas from the first floor. Customization: Tailor your dream home with a choice of 3-6 bedrooms and 3-6 bathrooms. Personalized Design: Influence the layout, design, materials, and finishes to reflect your unique style. CEO's final word: This is your moment. The villa's unique design and concept are set for significant future appreciation. Once these villas are built, they'll be second-hand, more expensive, and you'll miss the chance to customize. Don't let that happen. Contact us today to secure your place in this exclusive opportunity