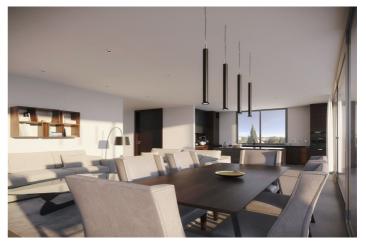

## Costa del Sol, Estepona

This villa is a modern turnkey villa project situated on a plot of 570 m2 with 0.35% max build capacity. The property has been designed to maximum features including infinity swimming pool with chill-out area, Cinema/Entertainment Room, Cellar, Open Plan Living & Dining Room, panoramic sea views, underground basement with space for 2 cars plus car port for 2 additional cars. Street parking, panoramic lift from basement to Solarium on which you find Jacuzzi, chill-out with ethanol fire burner on the solarium and gym with panoramic views.