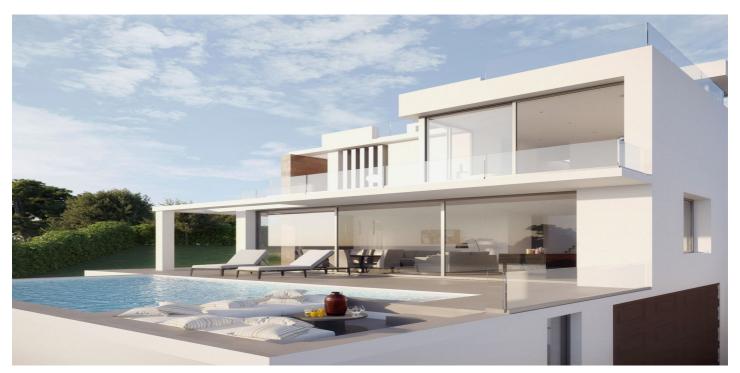

## Costa del Sol, Estepona

This villa is a modern turnkey villa project situated on a plot of 570 m2 with 0.35% max build capacity. The property has been designed to maximum features including infinity swimming pool with chill-out area, Cinema/Entertainment Room, Cellar, Open Plan Living & Dining Room, panoramic sea views, underground basement with space for 2 cars plus car port for 2 additional cars. Street parking, panoramic lift from basement to Solarium on which you find Jacuzzi, chill-out with ethanol fire burner on the solarium and gym with panoramic views.