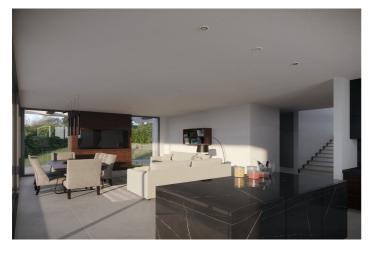

## Costa del Sol, Estepona

This villa is a modern turnkey villa project situated on a plot of 570 m2 with 0.35% max build capacity. The property has been designed to maximum features including infinity swimming pool with chill-out area, Cinema/Entertainment Room, Cellar, Open Plan Living & Dining Room, panoramic sea views, underground basement with space for 2 cars plus car port for 2 additional cars. Street parking, panoramic lift from basement to Solarium on which you find Jacuzzi, chill-out with ethanol fire burner on the solarium and gym with panoramic views.