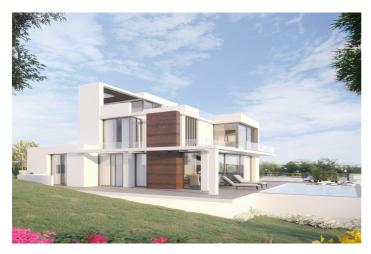

## Costa del Sol, Estepona

This villa is a modern turnkey villa project situated on a plot of 570 m2 with 0.35% max build capacity. The property has been designed to maximum features including infinity swimming pool with chill-out area, Cinema/Entertainment Room, Cellar, Open Plan Living & Dining Room, panoramic sea views, underground basement with space for 2 cars plus car port for 2 additional cars. Street parking, panoramic lift from basement to Solarium on which you find Jacuzzi, chill-out with ethanol fire burner on the solarium and gym with panoramic views.