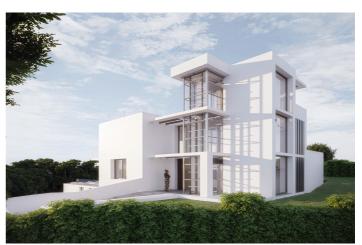

## Costa del Sol, Estepona

This villa is a modern turnkey villa project situated on a plot of 570 m2 with 0.35% max build capacity. The property has been designed to maximum features including infinity swimming pool with chill-out area, Cinema/Entertainment Room, Cellar, Open Plan Living & Dining Room, panoramic sea views, underground basement with space for 2 cars plus car port for 2 additional cars. Street parking, panoramic lift from basement to Solarium on which you find Jacuzzi, chill-out with ethanol fire burner on the solarium and gym with panoramic views.