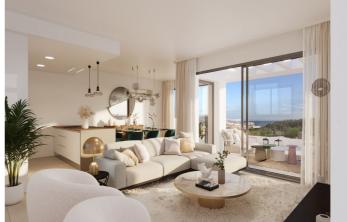

## Costa del Sol, Estepona

The penthouses at this resort in Estepona offer a true taste of Mediterranean luxury. Enjoy stunning sea views from your spacious terraces, complete with an exclusive jacuzzi on the rooftop. These bright, three-bedroom homes create a peaceful, upscale environment. You'll have access to top-notch amenities designed for your comfort, including an infinity pool, a fully equipped gym, a gourmet lounge, and dedicated yoga spaces. Located near beautiful beaches and world-class golf courses, the resort is also just a short walk from Estepona's charming old town, where you'll always find something new to explore. Plus, you're perfectly connected to Marbella, Sotogrande, and Malaga. These penthouses come with high-end finishes, such as motorized blinds opening onto the terrace, underfloor heating in the master bathroom, and a state-of-the-art kitchen, ensuring comfort and exclusivity throughout your home.