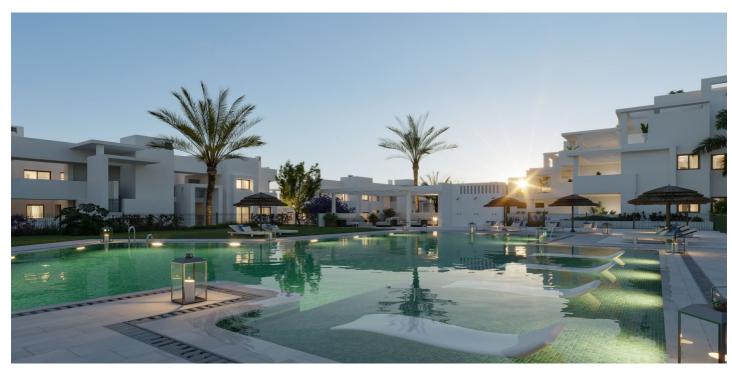

## Costa del Sol, Estepona

The penthouses at this resort in Estepona offer a true taste of Mediterranean luxury. Enjoy stunning sea views from your spacious terraces, complete with an exclusive jacuzzi on the rooftop. These bright, three-bedroom homes create a peaceful, upscale environment. You'll have access to top-notch amenities designed for your comfort, including an infinity pool, a fully equipped gym, a gourmet lounge, and dedicated yoga spaces. Located near beautiful beaches and world-class golf courses, the resort is also just a short walk from Estepona's charming old town, where you'll always find something new to explore. Plus, you're perfectly connected to Marbella, Sotogrande, and Malaga. These penthouses come with high-end finishes, such as motorized blinds opening onto the terrace, underfloor heating in the master bathroom, and a state-of-the-art kitchen, ensuring comfort and exclusivity throughout your home.