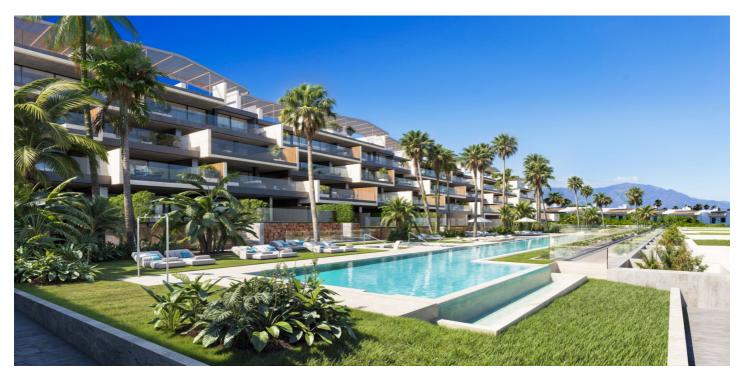

## Costa del Sol, Manilva

This is a complex of 2 and 3 bedroom apartments, 3 and 4 bedroom penthouses and 5 large bungalows with 3 bedrooms 3 bathrooms plus a guest cloakroom. Located on the first line of the beach. All homes will have spectacular sea views in an extraordinary location. The project combines modern design architecture with perfectly studied landscaping that surrounds the building with its large gardens and common leisure areas that allow the client to enjoy a unique concept in the first line of the beach. The location of this development is simply unrivalled, on the shores of the Mediterranean, close to Estepona known as the 'jewel of the Costa del Sol', and Sotogrande, famous for its marina and polo fields. This enclave allows you to enjoy the serenity of the sea and the tranquillity of an uncrowded environment. With proximity to unique destinations such as Marbella, Gibraltar and Tarifa, and less than an hour's drive from the airports an hour from the airports of Malaga, Gibraltar and Jerez.

Views Setting Condition

Sea Close To Shops New Construction

Panoramic Close To Town
Garden Close To Schools
Pool Beachfront

PoolKitchenGardenCommunalFully FittedCommunalKitchen-LoungeLandscaped

SecurityParkingCategoryGated ComplexGarageNew Development