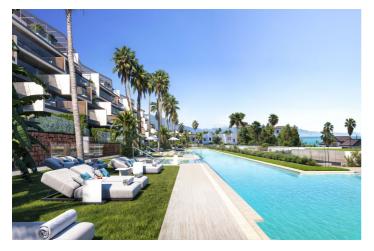

## Costa del Sol, Manilva

This is a complex of 2 and 3 bedroom apartments, 3 and 4 bedroom penthouses and 5 large bungalows with 3 bedrooms 3 bathrooms plus a guest cloakroom. Located on the first line of the beach. All homes will have spectacular sea views in an extraordinary location. The project combines modern design architecture with perfectly studied landscaping that surrounds the building with its large gardens and common leisure areas that allow the client to enjoy a unique concept in the first line of the beach. The location of this development is simply unrivalled, on the shores of the Mediterranean, close to Estepona known as the 'jewel of the Costa del Sol', and Sotogrande, famous for its marina and polo fields. This enclave allows you to enjoy the serenity of the sea and the tranquillity of an uncrowded environment. With proximity to unique destinations such as Marbella, Gibraltar and Tarifa, and less than an hour's drive from the airports an hour from the airports of Malaga, Gibraltar and Jerez.

Views Setting Condition

Sea Close To Shops New Construction

Panoramic Close To Town
Garden Close To Schools
Pool Beachfront

PoolKitchenGardenCommunalFully FittedCommunalKitchen-LoungeLandscaped

SecurityParkingCategoryGated ComplexGarageNew Development