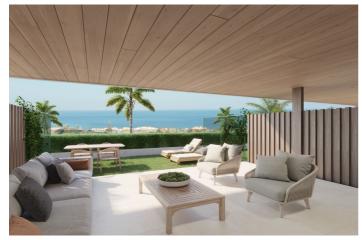

## Costa del Sol, Manilva

Blues and violets, oranges and roses intertwine to paint an idyllic horizon over the Mediterranean. Under these views is born residential, an exclusive residential designed for you to enjoy a privileged environment. This development is a residential building that has 4 heights where large windows and open spaces stand for the full enjoyment of the climate and the so admired life outside the coast. 38 houses make up the community, which has from bass with gardens for private use to penthouses that include solarium and individual pool. All owners can delight in a privileged sea view from their residences. Beauty is also on the outside. The outdoor common areas are widely decorated by indigenous plants and flowers that give the community great beauty and naturality. These open spaces give the whole a feeling of serenity and calm, crowned all by a refreshing communal pool. All properties have underground parking space with pre-installation of electric charge and access from the outside with automated door. In addition, separate storage room from the houses.

## Features:

Features Private Terrace Storage Room Double Glazing Fitted Wardrobes Views Sea Panoramic Pool Pool Communal Security Gated Complex Entry Phone **Orientation** South

Setting Close To Shops Close To Town