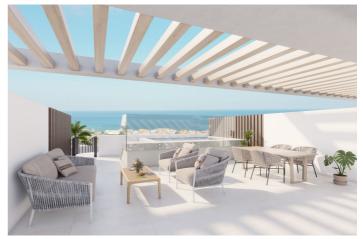

## Costa del Sol, Manilva

Blues and violets, oranges and roses intertwine to paint an idyllic horizon over the Mediterranean. Under these views is born residential, an exclusive residential designed for you to enjoy a privileged environment. This development is a residential building that has 4 heights where large windows and open spaces stand for the full enjoyment of the climate and the so admired life outside the coast. 38 houses make up the community, which has from bass with gardens for private use to penthouses that include solarium and individual pool. All owners can delight in a privileged sea view from their residences. Beauty is also on the outside. The outdoor common areas are widely decorated by indigenous plants and flowers that give the community great beauty and naturality. These open spaces give the whole a feeling of serenity and calm, crowned all by a refreshing communal pool. All properties have underground parking space with pre-installation of electric charge and access from the outside with automated door. In addition, separate storage room from the houses.

## Features:

Features Private Terrace Storage Room Double Glazing Fitted Wardrobes Views Sea Panoramic Pool Pool Communal Security Gated Complex Entry Phone **Orientation** South

Setting Close To Shops Close To Town