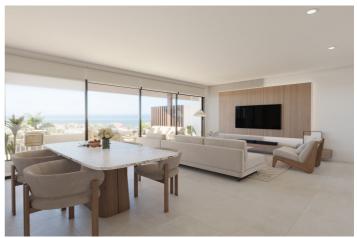

## Costa del Sol, Manilva

Blues and violets, oranges and roses intertwine to paint an idyllic horizon over the Mediterranean. Under these views is born residential, an exclusive residential designed for you to enjoy a privileged environment. This development is a residential building that has 4 heights where large windows and open spaces stand for the full enjoyment of the climate and the so admired life outside the coast. 38 houses make up the community, which has from bass with gardens for private use to penthouses that include solarium and individual pool. All owners can delight in a privileged sea view from their residences. Beauty is also on the outside. The outdoor common areas are widely decorated by indigenous plants and flowers that give the community great beauty and naturality. These open spaces give the whole a feeling of serenity and calm, crowned all by a refreshing communal pool. All properties have underground parking space with pre-installation of electric charge and access from the outside with automated door. In addition, separate storage room from the houses.

## Features:

Features Private Terrace Storage Room Double Glazing Fitted Wardrobes Views Sea Panoramic Pool Pool Communal Security Gated Complex Entry Phone **Orientation** South

Setting Close To Shops Close To Town