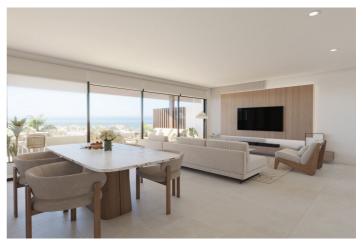

## Costa del Sol, Manilva

Blues and violets, oranges and roses intertwine to paint an idyllic horizon over the Mediterranean. Under these views is born residential, an exclusive residential designed for you to enjoy a privileged environment. This development is a residential building that has 4 heights where large windows and open spaces stand for the full enjoyment of the climate and the so admired life outside the coast. 38 houses make up the community, which has from bass with gardens for private use to penthouses that include solarium and individual pool. All owners can delight in a privileged sea view from their residences. Beauty is also on the outside. The outdoor common areas are widely decorated by indigenous plants and flowers that give the community great beauty and naturality. These open spaces give the whole a feeling of serenity and calm, crowned all by a refreshing communal pool. All properties have underground parking space with pre-installation of electric charge and access from the outside with automated door. In addition, separate storage room from the houses.