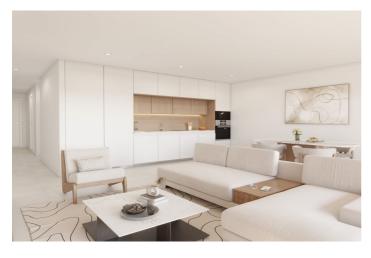

## Apartment Ground Floor for sale in Manilva, Manilva

509.500 - 509.500 €

Reference: R4913209 Bedrooms: 3 - 3 Bathrooms: 2 Plot Size: 210m<sup>2</sup> - 210m<sup>2</sup> Build Size: 131m<sup>2</sup> - 131m<sup>2</sup> Terrace: 57m<sup>2</sup> - 57m<sup>2</sup>