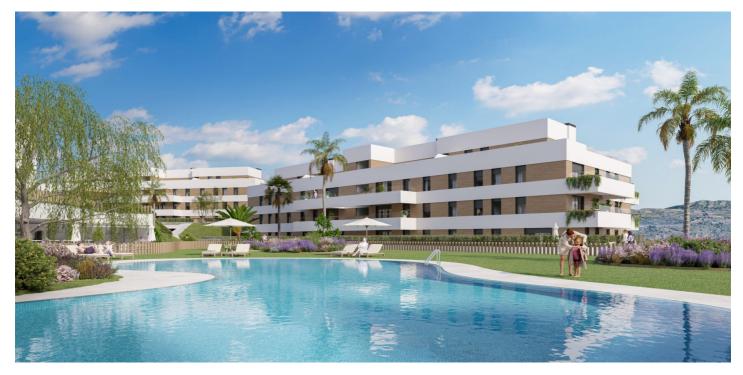

## Costa del Sol, Calanova Golf

This is an impressive new development located in Calanova Golf, Mijas Costa, Malaga. This luxury project, with the exclusivity of being the only agency offering it, offers a variety of housing options, including ground floor apartments, apartments, and penthouses. One of the standout features of this development is its frontline golf location, providing residents with stunning golf course views. Additionally, the gated community ensures the privacy and security of residents. This development also boasts a wide range of amenities for residents to enjoy. A social club provides a place to socialize and relax, while a fully equipped gym offers the opportunity to stay fit. Residents can also enjoy an outdoor swimming pool, perfect for cooling off on hot days. As for the property features, all are designed with excellent quality and offer a variety of orientations to make the most of natural light and panoramic views. Each property has an underground parking space, and there are also on-street parking options. Additionally, an elevator is available for easy access to all floors. In summary, this project is a new development that offers a luxurious lifestyle in a peaceful and exclusive setting. With its frontline golf location, extensive amenities, and excellent property features, this development is the perfect choice for those seeking high-quality housing in Mijas Costa.

Condition New Construction

Garden Communal Landscaped Category Golf New Development Views Panoramic Garden Pool Golf

Pool Communal Children`s Pool

Security Gated Complex Entry Phone