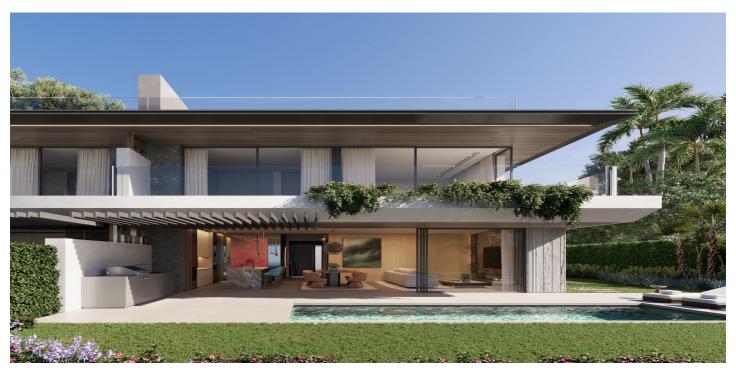

## Costa del Sol, La Mairena

Welcome to this new development, a collection of 14 semi-detached villas located on the first-line of the prestigious golf course of El Soto in La Mairena. Each villa offers breathtaking panoramic views of the golf course and the sea, combining comfort and elegance in a tranquil setting. With a plot surface of  $400\text{m}^2$  and  $185\text{m}^2$  of built space, each villa is designed to provide ample room for relaxed living. Every home features its own private swimming pool, offering a perfect space for unwinding. Residents also enjoy access to the nearby El Soto Golf Club, with excellent facilities just moments away. This development is the ideal place for those seeking a refined yet relaxed lifestyle in a sought-after location. At the development, we understand that a home is more than just a place to live; it's a reflection of who you are. By purchasing early, you'll have the chance to choose finishes, colors, and features that align perfectly with your vision. From the layout to the finer details, most elements can be customized to create a space that feels uniquely yours. Whether you're unwinding with a peaceful evening by the pool, hosting a gathering of friends and family, or simply enjoying the beautiful surroundings, the development provides an exceptional backdrop for every moment. Designed to offer both luxury and comfort, your villa will become a true sanctuary, tailored to your lifestyle and preferences.