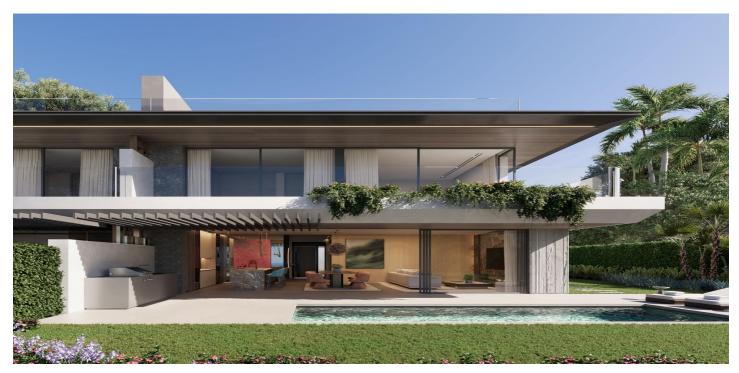

## Costa del Sol, La Mairena

Welcome to this new development, a collection of 14 semi-detached villas located on the first-line of the prestigious golf course of El Soto in La Mairena. Each villa offers breathtaking panoramic views of the golf course and the sea, combining comfort and elegance in a tranquil setting. With a plot surface of  $400\text{m}^2$  and  $185\text{m}^2$  of built space, each villa is designed to provide ample room for relaxed living. Every home features its own private swimming pool, offering a perfect space for unwinding. Residents also enjoy access to the nearby El Soto Golf Club, with excellent facilities just moments away. This development is the ideal place for those seeking a refined yet relaxed lifestyle in a sought-after location. At the development, we understand that a home is more than just a place to live; it's a reflection of who you are. By purchasing early, you'll have the chance to choose finishes, colors, and features that align perfectly with your vision. From the layout to the finer details, most elements can be customized to create a space that feels uniquely yours. Whether you're unwinding with a peaceful evening by the pool, hosting a gathering of friends and family, or simply enjoying the beautiful surroundings, the development provides an exceptional backdrop for every moment. Designed to offer both luxury and comfort, your villa will become a true sanctuary, tailored to your lifestyle and preferences.