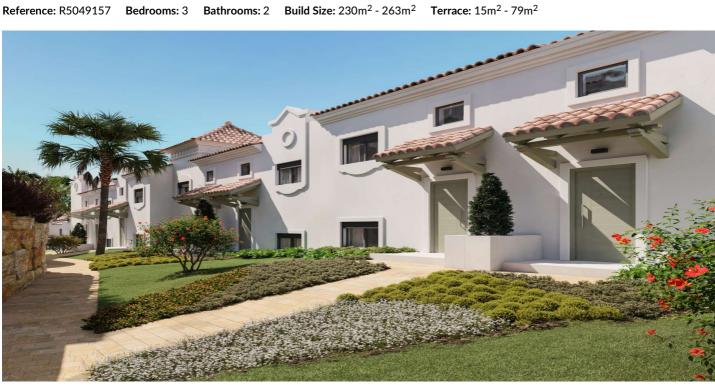

## Costa del Sol, Valle Romano

Welcome to the residential complex in Estepona, your new home on the Costa del Sol. The residential development is an exclusive promotion of 87 single-family homes ready to move into, located in the west area of Estepona, next to the new High Resolution Hospital and right on the golf course. This area, undergoing significant urban expansion, is becoming one of the most prestigious and promising residential destinations on the Costa del Sol. The homes, spread over two floors plus a basement, have three bedrooms and two bathrooms, large private terraces, and in some cases, a solarium with stunning views of the sea and the golf course. Designed in a modern style inspired by Mediterranean architecture, they offer bright rooms, marble floors, double-glazed windows, electric blinds, and a whirlpool bathtub designed for your wellbeing and comfort. The residential complex includes exclusive common areas such as indoor and outdoor swimming pools, a spa and gym, as well as redesigned gardens that bring harmony and wellbeing. The entire development is being completely renovated, both inside and out, to offer a high-quality, functional, and elegant environment. Thanks to its strategic location, surrounded by nature and perfectly connected to Estepona, Marbella, Sotogrande, and the airports of Málaga and Gibraltar, this development represents a unique investment and lifestyle opportunity on the Costa del Sol. Immediate delivery.