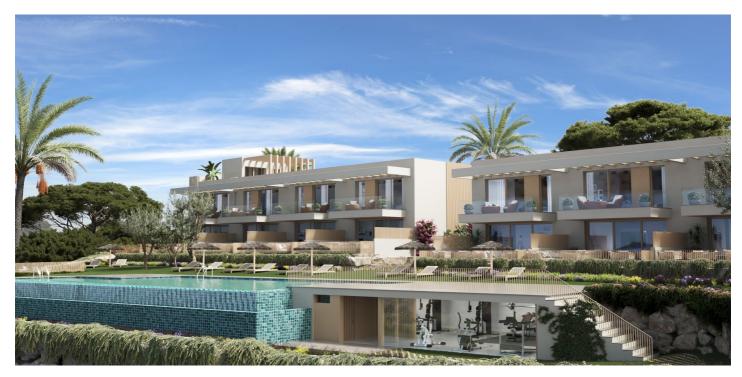

## Costa del Sol, Manilva

EXCLUSIVE TURNKEY PROJECT Between Estepona and Sotogrande, in the up-and-coming Manilva, lies this development: an exclusive new-build project with 20 modern townhouses. Here you can enjoy breathtaking views of the Mediterranean Sea and the green hinterland every day. The architecture combines natural materials such as natural stone and wood with sleek lines and warm finishes. Each home has at least 128 m² of living space, a bright living room with large windows, an open kitchen with cooking island and high-quality materials. Upstairs there are three bedrooms and two stylish bathrooms. The corner houses offer extra luxury: a fourth bedroom with bathroom on the ground floor and a roof terrace with spectacular views. Some homes have a private garden with the option for a swimming pool, others have a spacious terrace with a view of the valley. UPCOMING AREA MANILVA This development features a beautifully landscaped communal garden with Mediterranean plants, a large swimming pool and a fully equipped gym. The beach of La Chullera is just a 3-minute drive away, while the lively marina of La Duquesa is 4 minutes away. Supermarkets and restaurants are located in the immediate vicinity. The charming centre of Estepona is also just a 20-minute drive away. For golf enthusiasts, this is a true paradise, with Finca Cortesin, Real Club Valderrama and various prestigious courses in Sotogrande within easy reach.