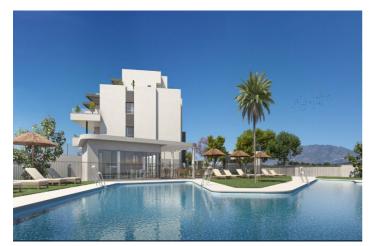

## Costa del Sol, La Cala

This development is a spectacular development consisting of 2, 3 and 4 bedroom homes with sea views in a large number of them. The urbanisation has excellent landscaped gardens, communal swimming pool, gymnasium and social-gourmet room. The ground floor apartments have a garden and the penthouses have large terraces. All homes have at least one parking space and storage room. The residential is located in La Cala de Mijas, 10 minutes drive from Fuengirola, and only 2 minutes walk from the Playamarina beach.

## Features:

| Features         | Orientation      | Views     |
|------------------|------------------|-----------|
| Covered Terrace  | East             | Sea       |
| Near Transport   | North East       | Garden    |
| Private Terrace  |                  | Pool      |
| Storage Room     |                  | Courtyard |
| Ensuite Bathroom |                  |           |
| Fitted Wardrobes |                  |           |
| Gym              |                  |           |
| Near Mosque      |                  |           |
| Setting          | Condition        | Pool      |
| Beachside        | New Construction | Communal  |
| Close To Golf    |                  |           |
| Urbanisation     |                  |           |
| Close To Sea     |                  |           |
| Close To Shops   |                  |           |
| Kitchen          | Garden           | Parking   |
| Fully Fitted     | Private          | Garage    |
|                  | Landscaped       | Private   |
| Category         |                  |           |