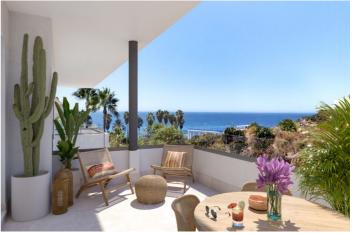

## Costa del Sol, La Cala

This development is a spectacular development consisting of 2, 3 and 4 bedroom homes with sea views in a large number of them. The urbanisation has excellent landscaped gardens, communal swimming pool, gymnasium and social-gourmet room. The ground floor apartments have a garden and the penthouses have large terraces. All homes have at least one parking space and storage room. The residential is located in La Cala de Mijas, 10 minutes drive from Fuengirola, and only 2 minutes walk from the Playamarina beach.

## Features:

| Features         | Orientation      | Views     |
|------------------|------------------|-----------|
| Covered Terrace  | East             | Sea       |
| Near Transport   | North East       | Garden    |
| Private Terrace  |                  | Pool      |
| Storage Room     |                  | Courtyard |
| Ensuite Bathroom |                  |           |
| Fitted Wardrobes |                  |           |
| Gym              |                  |           |
| Near Mosque      |                  |           |
| Setting          | Condition        | Pool      |
| Beachside        | New Construction | Communal  |
| Close To Golf    |                  |           |
| Urbanisation     |                  |           |
| Close To Sea     |                  |           |
| Close To Shops   |                  |           |
| Kitchen          | Garden           | Parking   |
| Fully Fitted     | Private          | Garage    |
|                  | Landscaped       | Private   |
| Category         |                  |           |