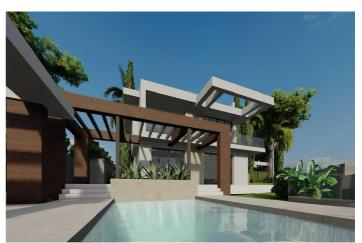

## Costa del Sol, Río Real

New Project Rio Real unbeatable views. Where Modern Elegance Meets Mediterranean Serenity Introducing a rare opportunity to own a bespoke contemporary villa, thoughtfully designed to embody modern sophistication and effortless indoor-outdoor living. Nestled in a lush green enclave and brought to you by Caviari Estates, this off-plan masterpiece showcases architectural brilliance, premium materials, and a seamless connection with nature. Key Highlights • Striking Modern Architecture: Clean geometric lines, expansive glass façades, and natural wood elements create a bold yet refined exterior aesthetic. • Infinity Pool & Outdoor Lounge: A private oasis awaits with a pristine pool, sunken terrace, and pergola-covered lounging area—ideal for entertaining or relaxing in style. • Expansive Interiors: Floor-to-ceiling windows flood the open-plan living spaces with natural light, offering unobstructed views of the landscaped gardens. • Upper-Level Terraces: Elegant balconies extend the living area outdoors, providing serene views and ultimate privacy. • Customizable Luxury: Offered off-plan, allowing discerning buyers to tailor interior finishes and layout details to their personal vision. Perfectly suited for those who value exclusivity, design, and tranquility, this villa is more than a home—it's a lifestyle investment in timeless luxury.