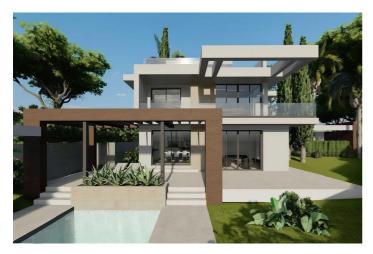

## Costa del Sol, Río Real

New Project Rio Real unbeatable views. Where Modern Elegance Meets Mediterranean Serenity Introducing a rare opportunity to own a bespoke contemporary villa, thoughtfully designed to embody modern sophistication and effortless indoor-outdoor living. Nestled in a lush green enclave and brought to you by Caviari Estates, this off-plan masterpiece showcases architectural brilliance, premium materials, and a seamless connection with nature. Key Highlights • Striking Modern Architecture: Clean geometric lines, expansive glass façades, and natural wood elements create a bold yet refined exterior aesthetic. • Infinity Pool & Outdoor Lounge: A private oasis awaits with a pristine pool, sunken terrace, and pergola-covered lounging area—ideal for entertaining or relaxing in style. • Expansive Interiors: Floor-to-ceiling windows flood the open-plan living spaces with natural light, offering unobstructed views of the landscaped gardens. • Upper-Level Terraces: Elegant balconies extend the living area outdoors, providing serene views and ultimate privacy. • Customizable Luxury: Offered off-plan, allowing discerning buyers to tailor interior finishes and layout details to their personal vision. Perfectly suited for those who value exclusivity, design, and tranquility, this villa is more than a home—it's a lifestyle investment in timeless luxury.