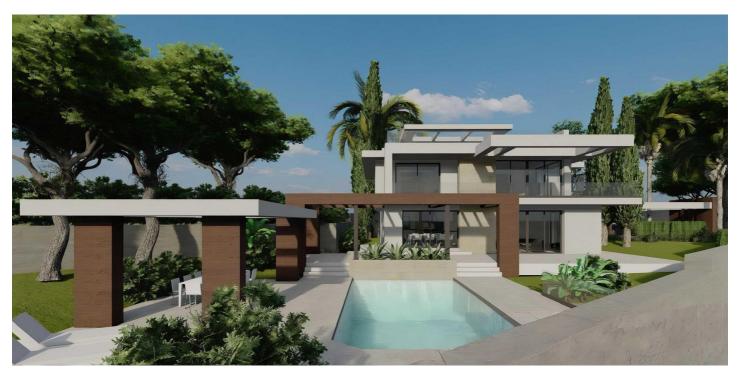

## Costa del Sol, Río Real

New Project Rio Real unbeatable views. Where Modern Elegance Meets Mediterranean Serenity Introducing a rare opportunity to own a bespoke contemporary villa, thoughtfully designed to embody modern sophistication and effortless indoor-outdoor living. Nestled in a lush green enclave and brought to you by Caviari Estates, this off-plan masterpiece showcases architectural brilliance, premium materials, and a seamless connection with nature. Key Highlights • Striking Modern Architecture: Clean geometric lines, expansive glass façades, and natural wood elements create a bold yet refined exterior aesthetic. • Infinity Pool & Outdoor Lounge: A private oasis awaits with a pristine pool, sunken terrace, and pergola-covered lounging area—ideal for entertaining or relaxing in style. • Expansive Interiors: Floor-to-ceiling windows flood the open-plan living spaces with natural light, offering unobstructed views of the landscaped gardens. • Upper-Level Terraces: Elegant balconies extend the living area outdoors, providing serene views and ultimate privacy. • Customizable Luxury: Offered off-plan, allowing discerning buyers to tailor interior finishes and layout details to their personal vision. Perfectly suited for those who value exclusivity, design, and tranquility, this villa is more than a home—it's a lifestyle investment in timeless luxury.