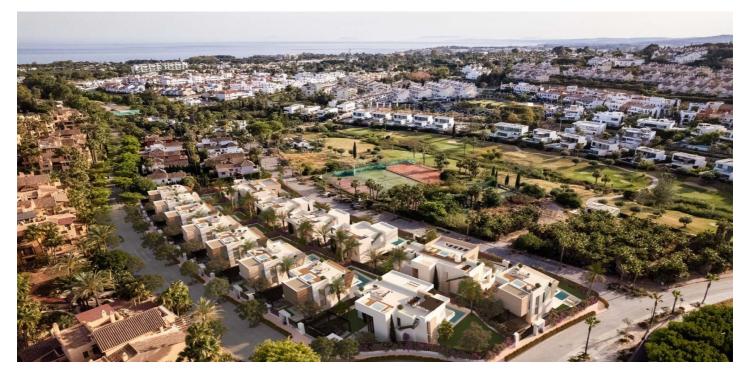

## Costa del Sol, Estepona

Located in One of the Best Areas in the Mediterranean Set in a unique, quiet location away from the busy life of the heart of Costa del Sol, this development is just 10 km from Marbella and Puerto Banús, 15 km from Estepona, and 70 km from Málaga International Airport. Surrounded by numerous golf courses, beautiful beaches, international schools, sports facilities, shops, and supermarkets, with the privacy and comfort of a privileged location. The Art of Living The 14 Luxury Villas in this project stand out for their modern and functional design, with a choice of three different layouts and sizes: PREMIUM, DELUXE, or SUPERIOR, to satisfy the most demanding tastes. Each villa features: At least 5 bedrooms with ensuite bathrooms Beautiful dressing rooms Spacious living rooms Fully equipped designer kitchens Large covered terraces Tropical gardens Large swimming pool Barbecue area Multi-use basement (gym) Solarium with jacuzzi Amazing views