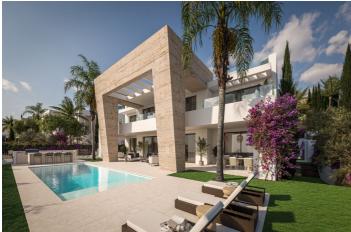

## Costa del Sol, Estepona

Located in One of the Best Areas in the Mediterranean Set in a unique, quiet location away from the busy life of the heart of Costa del Sol, this development is just 10 km from Marbella and Puerto Banús, 15 km from Estepona, and 70 km from Málaga International Airport. Surrounded by numerous golf courses, beautiful beaches, international schools, sports facilities, shops, and supermarkets, with the privacy and comfort of a privileged location. The Art of Living The 14 Luxury Villas in this project stand out for their modern and functional design, with a choice of three different layouts and sizes: PREMIUM, DELUXE, or SUPERIOR, to satisfy the most demanding tastes. Each villa features: At least 5 bedrooms with ensuite bathrooms Beautiful dressing rooms Spacious living rooms Fully equipped designer kitchens Large covered terraces Tropical gardens Large swimming pool Barbecue area Multi-use basement (gym) Solarium with jacuzzi Amazing views