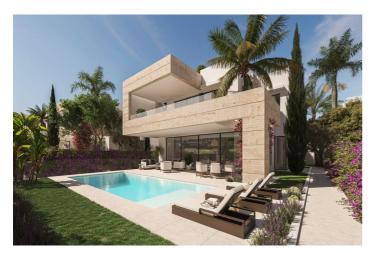

## Costa del Sol, Estepona

Located in One of the Best Areas in the Mediterranean Set in a unique, quiet location away from the busy life of the heart of Costa del Sol, this development is just 10 km from Marbella and Puerto Banús, 15 km from Estepona, and 70 km from Málaga International Airport. Surrounded by numerous golf courses, beautiful beaches, international schools, sports facilities, shops, and supermarkets, with the privacy and comfort of a privileged location. The Art of Living The 14 Luxury Villas in this project stand out for their modern and functional design, with a choice of three different layouts and sizes: PREMIUM, DELUXE, or SUPERIOR, to satisfy the most demanding tastes. Each villa features: At least 5 bedrooms with ensuite bathrooms Beautiful dressing rooms Spacious living rooms Fully equipped designer kitchens Large covered terraces Tropical gardens Large swimming pool Barbecue area Multi-use basement (gym) Solarium with jacuzzi Amazing views